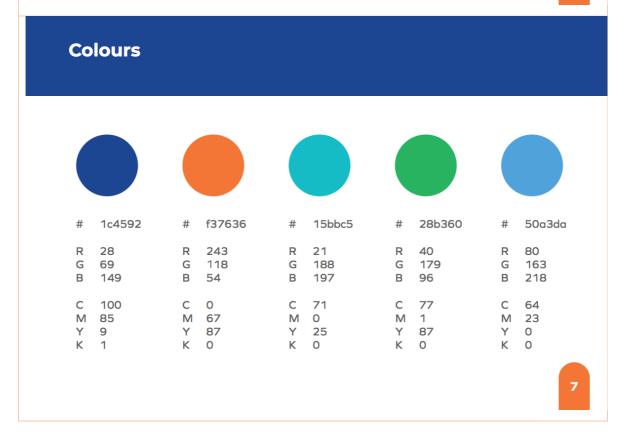

#### 2.2.1 Colours

The ULaaDS logo incorporates five different colours, blue being the primary colour. The figure below includes all colour codes for the five different shades that complete the ULaaDS colour palette, as taken from the graphic charter.

#### Figure 7: ULaaDS colour palette