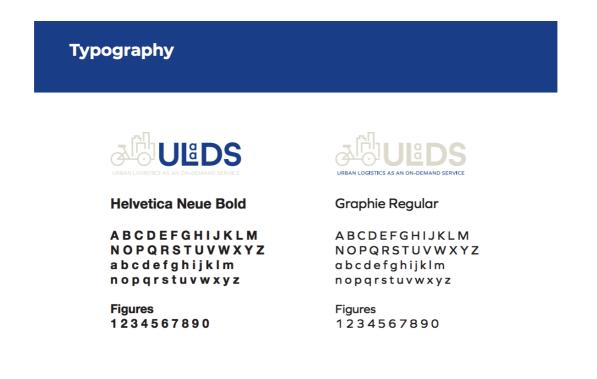

#### 2.2.3 Typography

Typography plays an important role in communicating the overall tone and quality of the project. Careful use of typography reinforces our personality and ensures clarity and harmony in all of ULaaDS communications. ULaaDS uses three fonts for different purposes.

**Helvetica Neue Bold** is used in the main project logo to display the ULaaDS acronym. It will be the go-to font for larger headings and sub-headings (H1 and H2).

**Graphie Regular** is the second font that features in the main project logo and is used to display the full project title. This font will be used for smaller titles (H3 and H4).

Both of these fonts will be used for ULaaDS promotional materials; however, **Calibri** will be used in project documentation for paragraph text, due to its accessibility and readability.

Figure 9: ULaaDS two primary fonts