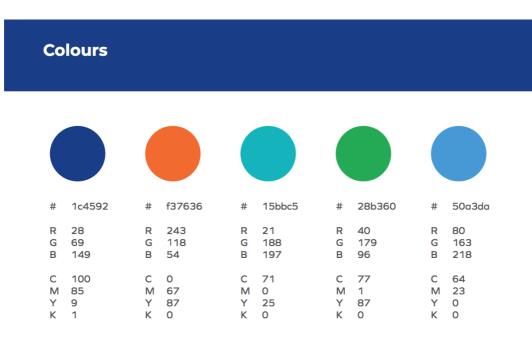

#### 2.2.1 Colours

The ULaaDS logo incorporates five different colours, blue being the primary colour. The figure below includes all colour codes for the five different shades that complete the ULaaDS colour palette, as taken from the graphic charter.

#### Figure 7: ULaaDS colour palette