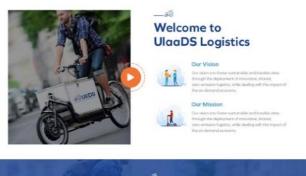

The images below show an initial design sketch of the home page.

Figure 14: Website structure – Home Page top section

\_\_\_\_a® Latest Reads

Figure 15: Website structure – Home Page content