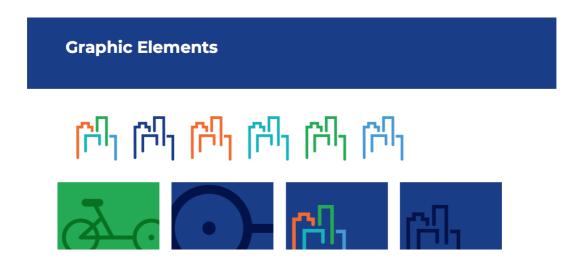

#### 2.2.2 Graphic elements

Below are additional graphic elements to be used as part of different layout designs to raise the recognisability of the project. These specific elements were chosen as a direct link to main topics of the project; cities and cargo bikes. Graphic elements are responsible for complementing the communication visuals, enhancing various digital and print layouts. The graphic elements can be used with a transparent background.

Figure 8: ULaaDS graphic elements