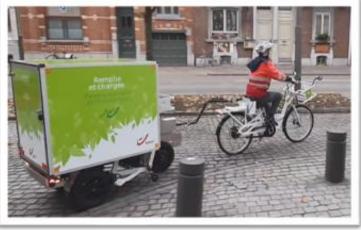

### Ecozone bpost

- 50 small lockers
- Sustainable deliveries
- Testing of ZE-vehicles