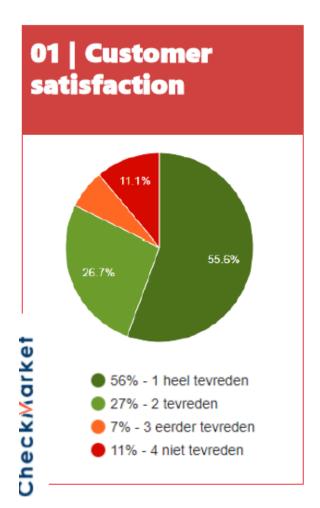

--------------------|
| Total parcel movements | 1459                   | 2326                     | 1665                            |
| First mile             | 547                    | 1274                     | 788                             |
| Last mile              | 912                    | 1052                     | 877                             |
| Average/day            | 49                     | 77                       | 56                              |

### Ecozone bpost

- 50 small lockers
- Sustainable deliveries
- Testing of ZE-vehicles









## Ecozone bpost



#### Results

#### Op welke manier ben je naar deze pakjesautomaat gegaan?



Welke van onderstaande uitspraken is het meest van toepassing? Ik ben het pakje in deze automaat gaan ophalen:





#### Results





# Questions?

**Roos Lowette** 

Roos.lowette@mechelen.be