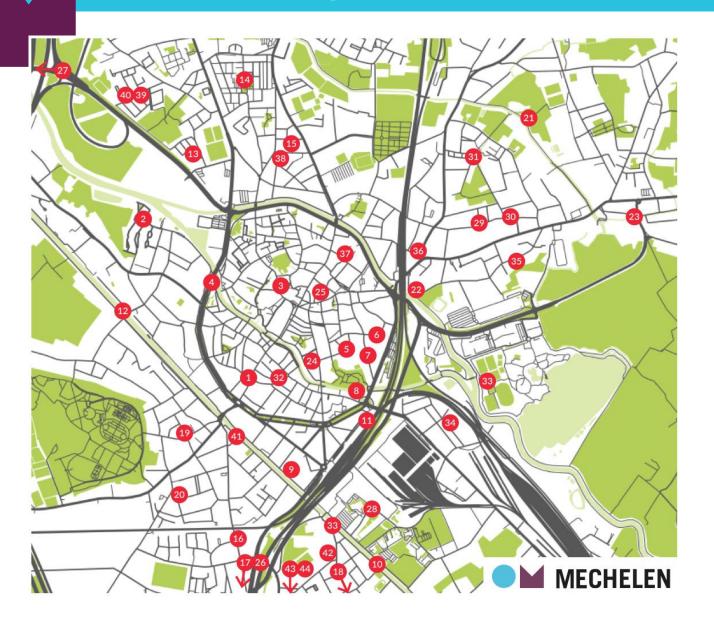

lein

|                        | Feb 2020 (no<br>COVID) | April 2020<br>(lockdown) | October 2020<br>(soft lockdown) |
|------------------------|------------------------|--------------------------|---------------------------------|
| Total parcel movements | 1459                   | 2326                     | 1665                            |
| First mile             | 547                    | 1274                     | 788                             |
| Last mile              | 912                    | 1052                     | 877                             |
| Average/day            | 49                     | 77                       | 56                              |

### Ecozone bpost

- 50 small lockers
- Sustainable deliveries
- Testing of ZE-vehicles









## Ecozone bpost



#### Results

#### Op welke manier ben je naar deze pakjesautomaat gegaan?



Welke van onderstaande uitspraken is het meest van toepassing? Ik ben het pakje in deze automaat gaan ophalen:





#### Results





# Questions?

**Roos Lowette** 

Roos.lowette@mechelen.be