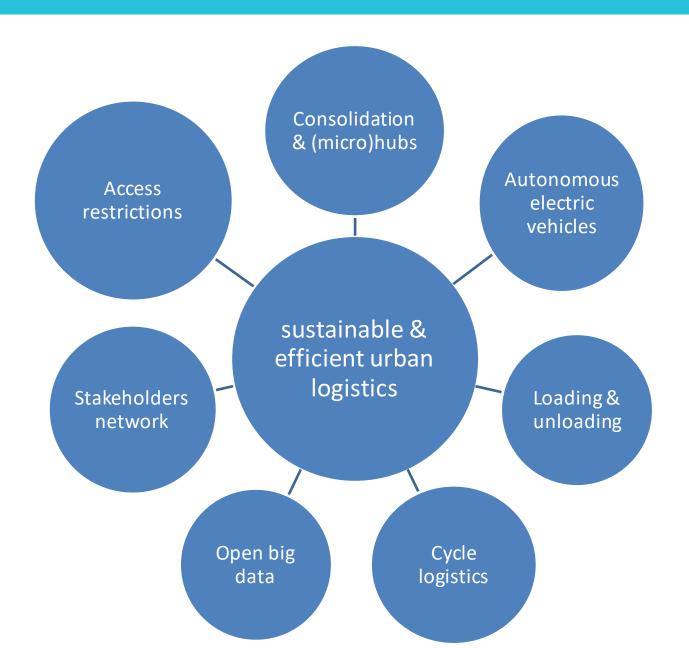

#### More sustainable & efficient urban logistics

- \* reduction in number of transport movements
- \* reduction in number of driven kilometers
- \* reduction in CO2 emissions
- \* improvement of air quality

## Logistic solutions: complex