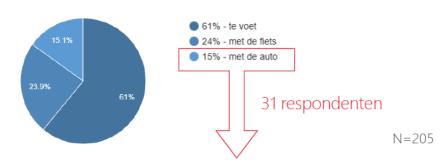

#### Op welke manier ben je naar deze pakjesautomaat gegaan?

Welke van onderstaande uitspraken is het meest van toepassing? Ik ben het pakje in deze automaat gaan ophalen: