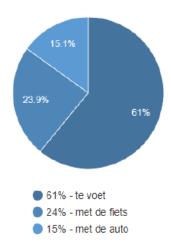

#### Op welke manier ben je naar deze pakjesautomaat gegaan?

Welke van onderstaande uitspraken is het meest van toepassing? Ik ben het pakje in deze automaat gaan ophalen: