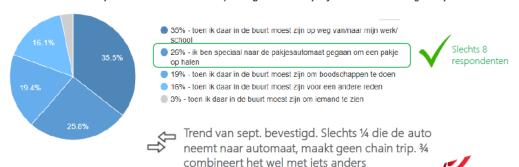

#### Op welke manier ben je naar deze pakjesautomaat gegaan?

Welke van onderstaande uitspraken is het meest van toepassing? Ik ben het pakje in deze automaat gaan ophalen: